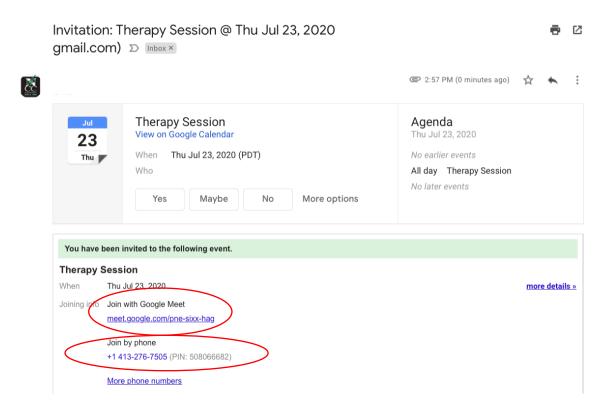

## **How to Use Google Meet**

**Disclaimer:** Please be patient with us and with yourselves as we all navigate this technology together!

Your therapist will send you an email with the link to the video session. The email also includes a phone number if you all choose to call in for a phone session (you will need to type in the PIN number next to the phone number when prompted).

There are a few ways to join the meeting, but the easiest way is to go to the email your therapist sent you and click on the link in the email (e.g. meet.google.com/pne-sixx-hag).

For other ways to join the meeting, click here to view Google Meet's Cheat Sheet.