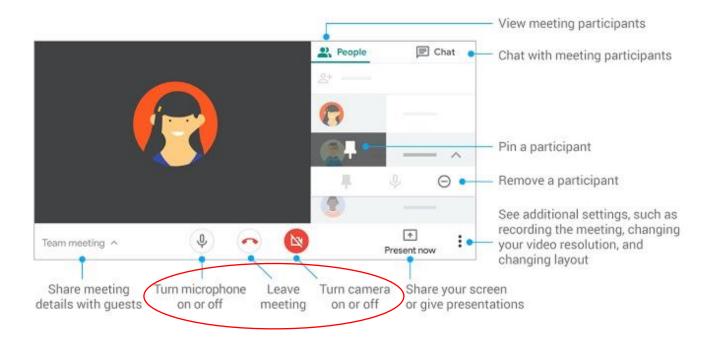

A State Certified Counseling Agency

Donations are tax-deductible. Tax ID 93-1088962

No goods or services were exchanged for this donation

When you are in the meeting, you can customize video settings, interact with participants, or share your screen. The most important tools for therapy are the microphone, the camera, and leaving the meeting: